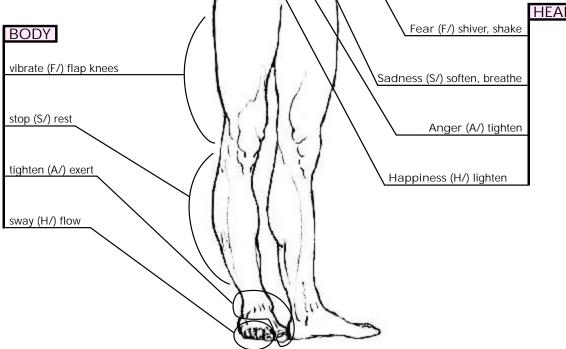

## An Anatomy of Emotion From "A Unified Theory of Emotion" Happiness (H/), Anger (A/), Sadness (S/), and Fear (F/) Energy Centers MIND satisfaction (H/) stroke SPIRIT connection (H/) lift, sway purposefulness (A/) press focus (A/) frown of concentration detachment (S/) rub, breathe dissatisfaction (S/) rub, breathe distraction (F/) twitch, jiggle nose aimlessnessness (F/) jiggle SOUL pleasure (H/) smile, lick upper lip attraction (A/) jut, firm up chin BODY discomfort (S/) cough, clear throat, breathe vibrate (F/) flap elbows repulsion (F/) rock back stop (S/) drop, relax tighten (A/) exert sway (H/) flow HEART Fear (F/) shiver, shake BODY